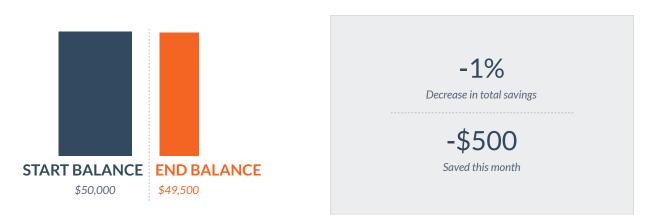

## Expenses

| Planned | \$1,000 |
|---------|---------|
| Actual  | \$500   |

## Expenses

|              | Planned | Actual | Diff.  |
|--------------|---------|--------|--------|
| Totals       | \$1,000 | \$500  | +\$500 |
| Studio Space | \$1,000 | \$500  | +\$500 |
| Electricity  | \$0     | \$0    | \$0    |